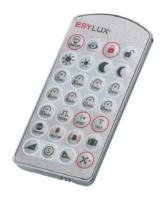

## **Short description:**

- Universal service remote control for quick and precise setting of various parameters (no need to climb a ladder!)
- For the following devices: motion detectors RC 130i, RC 230i, RC 280i and automatic light AL S 230i
- The wide variety of programs enables the motion detector to be adjusted to individual requirements at any time, even after installation
- The "Continuous light ON/OFF" feature avoids having to install an additional light switch
- Special features such as the alarm or holiday program provide additional safety features
- Includes wall-mounted holder

## Technical data:

Battery operation Range

Included in delivery Approx. measurements

Colour

Lithium CR 2032 - 3V (incl.)
overcast/dark approx. 5 - 6 m, direct
sunshine approx. 2 - 3 m
incl. wall-mounted holder
height 9 mm x width 50 mm x length
100 mm
silver