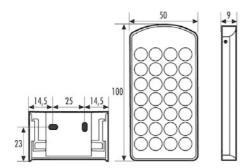

## Technical data:

Battery operation Range

Included in delivery Approx. measurements

Colour

Lithium CR 2032 - 3V (incl.)
overcast/dark approx. 5 - 6 m, direct
sunshine approx. 2 - 3 m
incl. wall-mounted holder
height 9 mm x width 50 mm x length
100 mm
silver

Dimensions in mm