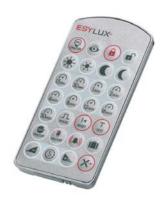

## **Short description:**

- Universal service remote control for quick and precise setting of various parameters (no need to climb a ladder!)
- For the following devices: motion detectors RC 130i, RC 230i, RC 280i and automatic light AL S 230i
- The wide variety of programs enables the motion detector to be adjusted to individual requirements at any time, even after installation
- The "Continuous light ON/OFF" feature avoids having to install an additional light switch
- Special features such as the alarm or holiday program provide additional safety features
- Includes wall-mounted holder

## Technical data:

Battery operation Range

Included in delivery Approx. measurements

Colour

Lithium CR 2032 - 3V (incl.)
overcast/dark approx. 5 - 6 m, direct
sunshine approx. 2 - 3 m
incl. wall-mounted holder
height 9 mm x width 50 mm x length
100 mm
silver