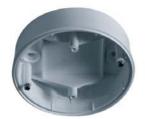

Order description

Surface-mounted box-C IP 20 silver

Order number EP10425387

EAN code 4015120425387

## Short description:

- Surface-mounted box IP 20 for ceiling-mounted motion detectors MD-C360/8, MD-C360i/8, MD-C360i/8 MIC and MD-C360i/24 and ceiling-mounted presence detectors PD-C360i/8 MIC, PD-C360i/8, PD-C360i/8plus, PD-C360i/24plus, PD-C360i/8 Slave, PD-C360i/24 Slave, PD-C360i/8 DIMplus, PD-C360i/24 DIMplus, PD-C360i/24 DUOplus, PD-C360i/24 DRY, PD-C360i/8 DC24Vplus, PD-C360i/24 DC24Vplus, PD-C360i/24 DC24V Slave, PD-C360i/8 Dali, PD-C360i/24 Dali, PD-C360i/8 KNX, PD-C360i/24 KNX
- Large wiring space with quadruple line entrance

## Technical data:

Approx. measurements Colour

Height 30 mm, Ø 104 mm white, similar to RAL 9010, silver

## **Accessories**

Order description
Surface-mounted box-C IP 20 silver

Order number EP10425387

EAN code 4015120425387