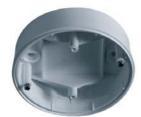

Order description

Surface-mounted box-C IP 20 silver

Order number EP10425387

EAN code 4015120425387

## Short description:

- Surface-mounted box IP 20 for ceiling-mounted motion detectors MD-C360/8, MD-C360i/8, MD-C360i/8 MIC and MD-C360i/24 and ceiling-mounted presence detectors PD-C360i/8 MIC, PD-C360i/8, PD-C360i/8plus, PD-C360i/24plus, PD-C360i/8 Slave, PD-C360i/24 Slave, PD-C360i/8 DIMplus, PD-C360i/24 DIMplus, PD-C360i/24 DUOplus, PD-C360i/24 DRY, PD-C360i/8 DC24Vplus, PD-C360i/24 DC24Vplus, PD-C360i/24 DC24V Slave, PD-C360i/8 Dali, PD-C360i/24 Dali, PD-C360i/8 KNX, PD-C360i/24 KNX
- Large wiring space with quadruple line entrance

## Technical data:

Approx. measurements Colour

Height 30 mm, Ø 104 mm white, similar to RAL 9010, silver

## **Accessories**

Order description
Surface-mounted box-C IP 20 silver

Order number EP10425387

EAN code 4015120425387