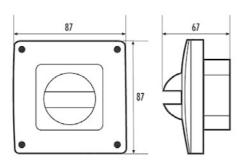

#### Technical data:

Protection type Approx. measurements Colour IP 44 height 87 mm x width 87 mm x length 67 mm white, similar to RAL 9010

#### Order description Cover IP 44 white

Order number EM10055157 EAN code 4015120055157

Dimensions in mm