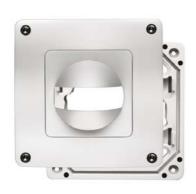

#### Short description:

- Cover IP 44 for:
  - MD 180i/R
  - MD 180i/T - PD 180i/R
  - MD/PD 180 Slave
- Suitable for damp rooms such as bathrooms, garages and
- basements etc.
  Suppression of the vertical viewing distance with enclosed cap piece
- Increased tamper protection through stainless steel Allen screws screws

#### Technical data:

Protection type Approx. measurements Colour IP 44 height 87 mm x width 87 mm x length 67 mm white, similar to RAL 9010