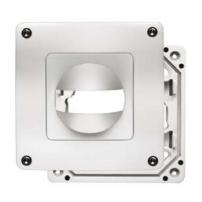

#### Short description:

- Cover IP 44 for:
  - MD 180i/R
  - MD 180i/T - PD 180i/R
  - MD/PD 180 Slave
- Suitable for damp rooms such as bathrooms, garages and
- basements etc.
  Suppression of the vertical viewing distance with enclosed cap piece
- Increased tamper protection through stainless steel Allen screws screws

#### Technical data:

Protection type Approx. measurements Colour IP 44 height 87 mm x width 87 mm x length 67 mm white, similar to RAL 9010