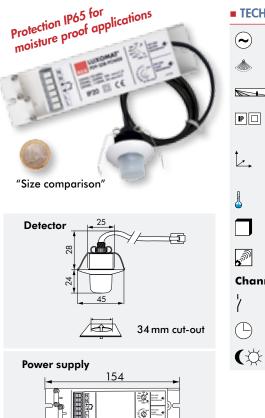

## SWITCHING WITH 1-CHANNEL-MINI-OCCUPANCY DETECTOR AS MASTER VERSION WITH IP65 (MOTION DETECTOR FOR INSIDE USE)

# LUXOMAT<sup>®</sup> PD9-M-1C-SDB-IP65-GH-FC



L154 x W 38 x H 25 mm

#### TECHNICAL DATA



10 - 2000 Lux

### (i) PRODUCT INFORMATION

🔊 🌣 🗰 🛒 🖵 🏵 🚺

- Remote controllable mini-occupancy detector for inside use LUXOMAT® PD9-M-1C-SDB-IP65-GH-FC as Master version with circular detection area and a range up to e.g. 5.40 m ideal for highbay storages
- One channel to switch the lighting (potential free)
- The connection of one slave for reasonable extension is possible!
- Inspite of small dimensions it switches all types of light fixtures using high performance relay with in rush current limitation especially for electronic ballasts.
- Many programmes adjustable with the remote control LUXOMAT® IR-PD9 (accessory)
- Version with special lens and springclamps for quick, easy installation in lights or suspended ceilings
- Typical applicati