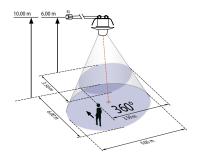

### (i) PRODUCT INFORMATION

🔊 🌣 🗰 🛒 🖵 🏵 🚺

- Remote controllable mini-occupancy detector for inside use LUXOMAT® PD9-M-1C-SDB-IP65-GH-FC as Master version with circular detection area and a range up to e.g. 5.40 m ideal for highbay storages
- One channel to switch the lighting (potential free)
- The connection of one slave for reasonable extension is possible!
- Inspite of small dimensions it switches all types of light fixtures using high performance relay with in rush current limitation especially for electronic ballasts.
- Many programmes adjustable with the remote control LUXOMAT® IR-PD9 (accessory)
- Version with special lens and springclamps for quick, easy installation in lights or suspended ceilings
- Typical applications: bathrooms, shower cubicle, hospitals etc.