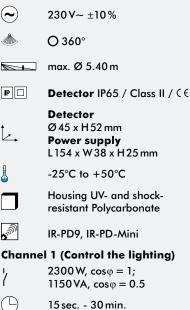

#### TECHNICAL DATA

10 - 2000 Lux

### (i) PRODUCT INFORMATION

🔊 🌣 🗰 🛒 🖵 🏵 🚺

- Remote controllable mini-occupancy detector for inside use LUXOMAT® PD9-M-1C-SDB-IP65-GH-FC as Master version with circular detection area and a range up to e.g. 5.40 m ideal for highbay storages
- One channel to switch the lighting (potential free)
- The connection of one slave for reasonable extension is possible!
- Inspite of small dimensions it switches all types of light fixtures using high performance relay with in rush current limitation especially for electronic ballasts.
- Many programmes adjustable with the remote control LUXOMAT® IR-PD9 (accessory)
- Version with special lens and springclamps for quick, easy installation in lights or suspended ceilings
- Typical applications: bathrooms, shower cubicle, hospitals etc.