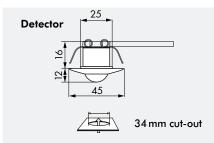

#### ■ TECHNICAL DATA

**Detector**Ø 45 x H 28 mm **Power supply**L 154 x W 38 x H 25 mm

-25°C to +50°C

Housing UV- and shock-resistant Polycarbonate

IR-PDim, IR-PD-DIM-Mini

Channel 1 (Control the lighting)
Can only be set via remote control