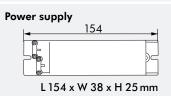

#### ■ TECHNICAL DATA

**Detector**Ø 45 x H 28 mm **Power supply**L 154 x W 38 x H 25 mm

-25°C to +50°C

Housing UV- and shock-resistant Polycarbonate

IR-PDim, IR-PD-DIM-Mini

Channel 1 (Control the lighting)
Can only be set via remote control