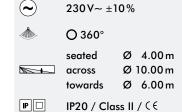

 $\frac{1}{1}$  2300 W,  $\cos \varphi = 1$ ; 1150 VA,  $\cos \varphi = 0.5$ 

1 min. - 30 min. or impulse

10 - 2000 Lux 1-10 VDC, max. 50 EB's

Channel 2 (Control devices)
Can only be set via remote control

dry contact type NO, 3A, 230 V,  $\cos \varphi = 1$ 

Alarm pulse, pulse or 5 - 120 min.

- 1 Walking towards
- 2 Walking across
- 3 Seated activity