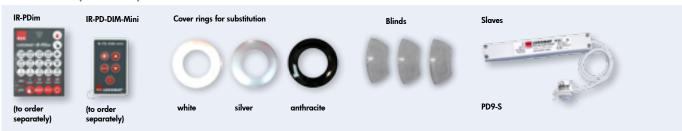

#### ■ TECHNICAL DATA

**Detector**Ø 45 x H 28 mm **Power supply**L 154 x W 38 x H 25 mm

-25°C to +50°C

Housing UV- and shock-resistant Polycarbonate

IR-PDim, IR-PD-DIM-Mini

Channel 1 (Control the lighting)
Can only be set via remote control

### (i) PRODUCT INFORMATION

 Remote controllable mini-occupancy detector for inside use LUXOMAT® PD9-M-DIM+HVAC-FC in dimming version as Master version with circular detection area

- An easy and cost effective way to realize a constant light control
- Two switching channels, one to switch the lighting, the second to switch other loads e.g. HVAC by potential free relay of the detector
- 1 dim output with 1-10 VDC interface to control electronic ballasts
- The product is programmed for immediate use
- Function full automatic or semi automatic mode, dimming and switching with the optional infrared remote control
- Special version with spring-clamps for easy and time-saving installation into ceilings or directly built into light fittings
- Typical applications: offices, conference rooms, hospitals, galleries, nursery schools

### ACCESSORY (OPTIONAL)

| Description                | Colour              | Part number |
|----------------------------|---------------------|-------------|
| PD9-M-DIM+HVAC-FC          | white               | 92973       |
| Accessory (optional)       |                     |             |
| LUXOMAT® IR-PDim           | grey                | 92200       |
| LUXOMAT® IR-PD-DIM-Mini    | grey                | 92098       |
| Cover ring for PD9 (35 mm) | white, RAL9010      | 92238       |
| Cover ring for PD9 (35 mm) | silver, RAL9006     | 92237       |
| Cover ring for PD9 (35 mm) | anthracite, RAL7021 | 92235       |