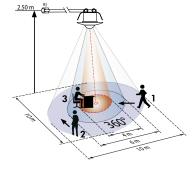

controllable mini-occupancy detector for inside use LUXOMAT® PD9-M-DIM+HVAC-FC in dimming version as Master version with circular detection area

- An easy and cost effective way to realize a constant light control
- Two switching channels, one to switch the lighting, the second to switch other loads e.g. HVAC by potential free relay of the detector
- 1 dim output with 1-10 VDC interface to control electronic ballasts
- The product is programmed for immediate use
- Function full automatic or semi automatic mode, dimming and switching with the optional infrared remote control
- Special version with spring-clamps for easy and time-saving installation into ceilings or directly built into light fittings
- Typical applications: offices, conference rooms, hospitals, galleries, nursery schools



- 1 Walking towards
- 2 Walking across
- 3 Seated activity

### ACCESSORY (OPTIONAL)



| Description                | Colour              | Part number |
|----------------------------|---------------------|-------------|
| PD9-M-DIM+HVAC-FC          | white               | 92973       |
| Accessory (optional)       |                     |             |
| LUXOMAT® IR-PDim           | grey                | 92200       |
| LUXOMAT® IR-PD-DIM-Mini    | grey                | 92098       |
| Cover ring for PD9 (35 mm) | white, RAL9010      | 92238       |
| Cover ring for PD9 (35 mm) | silver, RAL9006     | 92237       |
| Cover ring for PD9 (35 mm) | anthracite, RAL7021 | 92235       |