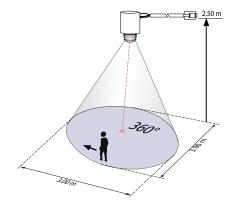

### **■ TECHNICAL DATA**

O 360°

max. Ø 3.00 m

IP 🗆 IP20 / Class III / (€

**Detector** Ø 18 x H 26 mm L **Power supply** L 154 x W 40 x H 30 mm

-25°C to +50°C

Housing UV- and shockresistant Polycarbonate

Channel 1 (Control the lighting)