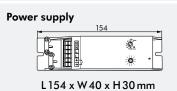

### **■ TECHNICAL DATA**

O 360°

max. Ø 3.00 m

IP 🗆 IP20 / Class III / (€

**Detector** Ø 18 x H 26 mm L **Power supply** L 154 x W 40 x H 30 mm

-25°C to +50°C

Housing UV- and shockresistant Polycarbonate

Channel 1 (Control the lighting)