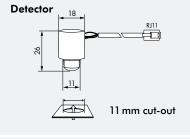

### **■ TECHNICAL DATA**

O 360°

max. Ø 3.00 m

IP 🗆 IP20 / Class III / (€

**Detector** Ø 18 x H 26 mm L **Power supply** L 154 x W 40 x H 30 mm

-25°C to +50°C

Housing UV- and shockresistant Polycarbonate

Channel 1 (Control the lighting)