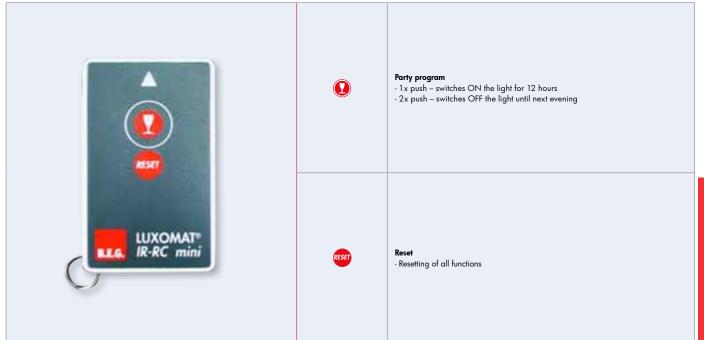

## (i) PRODUCT INFORMATION

- The LUXOMAT® IR-RC-Mini infrared remote control for end users is suitable for the LUXOMAT® AL2-RC-plus, AL20-280-BM(-LED) and AL21 outdoor lamps as well as the LUXOMAT® FL2-LED-230 and AL5-RC-plus next outdoor floodlights
- Continuous lighting may be switched on or off at any time without having to climb cumbersome ladders. It is therefore not necessary to install an additional light
- Pressing the "Party" button once will switch the lighting on for 12 hours. Pressing the button twice will switch the lighting off until the next evening.

## PROGRAM FUNCTIONS