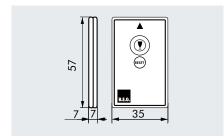

## ■ TECHNICAL DATA

Lithium CR2032 -3 Volt (inclusive) depending on lighting conditions

clouded or dark:

5 to 6 m;

sunshine: 2 to 3 m

L 57 x W 35 x H 7 mm

▶ The LUXOMAT® IR-RC-Mini remote control may also be used for the RCplus next 130/230/280 and RC-plus next 230 ZW motion detectors!