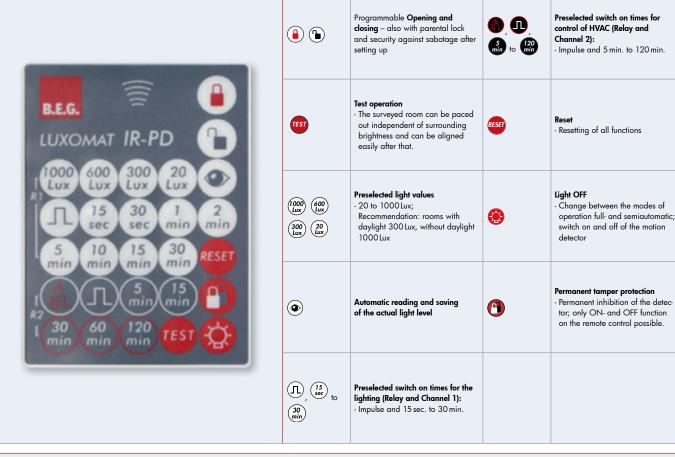

## PROGRAM FUNCTIONS

80

| Description    | Colour | Part number |
|----------------|--------|-------------|
| LUXOMAT® IR-PD | grey   | 92160       |