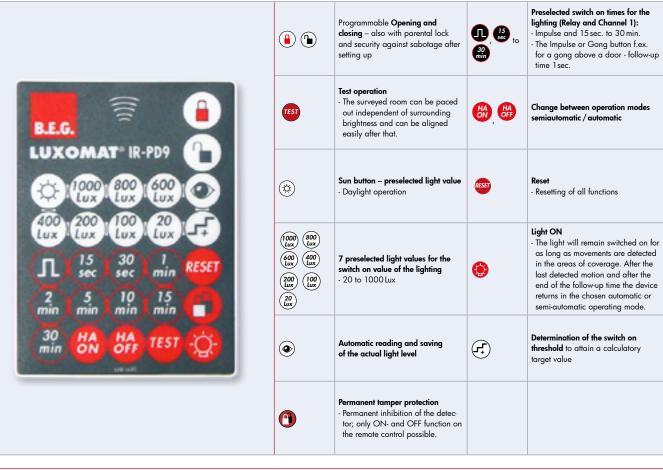

## ■ PROGRAM FUNCTIONS

80

REMOTE CONTROLS

| Description     | Colour | Part number |
|-----------------|--------|-------------|
| LUXOMAT® IR-PD9 | grey   | 92201       |