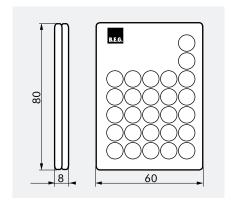

#### ■ TECHNICAL DATA

•

Lithium CR2032 -3 Volt (inclusive) depending on lighting conditions

clo

**clouded or dark:** 5 to 6 m;

sunshine: 2 to 3 m

\_\_\_ L80 x W 60 x H 8 mm