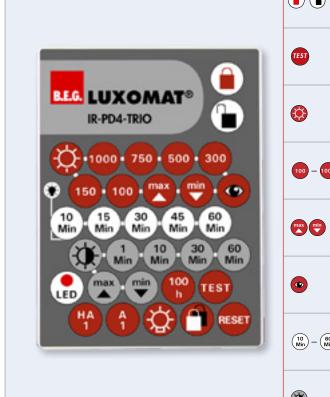

### PROGRAM FUNCTIONS

| <b>a a</b>          | Programmable Opening and closing – also with parental lock and security against sabotage after setting up                        | 1 — 60 Min | Follow-up time orientation light: - 1 min. to 60 min.                                                                         |
|---------------------|----------------------------------------------------------------------------------------------------------------------------------|------------|-------------------------------------------------------------------------------------------------------------------------------|
| TEST                | Test operation  - The surveyed room can be paced out independent of surrounding brightness and can be aligned easily after that. | max min    | Orientation light 10 - 30%<br>of nominal light                                                                                |
|                     | Sun button – preselected light value (daylight operation)                                                                        | LED        | LED-Button - Activate and deactivate the walking test LED                                                                     |
| 100 - 1000          | Target luminosity values for<br>constant light control<br>- 1000, 750, 500, 300, 150,<br>100 lux                                 | 100<br>h   | 100h function                                                                                                                 |
| max min             | Dimming of target luminosity value<br>(for channel 1 only)                                                                       | HA A       | Change between operation modes semiautomatic / automatic (for channel 1 only)                                                 |
| •                   | Save dimmed target luminosity value                                                                                              | <b>③</b>   | Light ON/OFF in closed state                                                                                                  |
| (10 Min) — (60 Min) | Follow-up time light - 10 min., 15 min., 30 min., 45 min., 60 min.                                                               | RESET      | Reset - Resetting of all functions                                                                                            |
|                     | Orientation light ON/OFF                                                                                                         | 1          | Permanent tamper protection - Permanent inhibition of the detector; only ON- and OFF function on the remote control possible. |