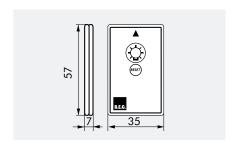

#### ■ TECHNICAL DATA

**②** 

Lithium CR2032 -3 Volt (inclusive) depending on lighting conditions

conditions
—— clouded or dark:

5 to 6 m; sunshine: 2 to 3 m

\_\_\_\_ L57 x W35 x H7 mm