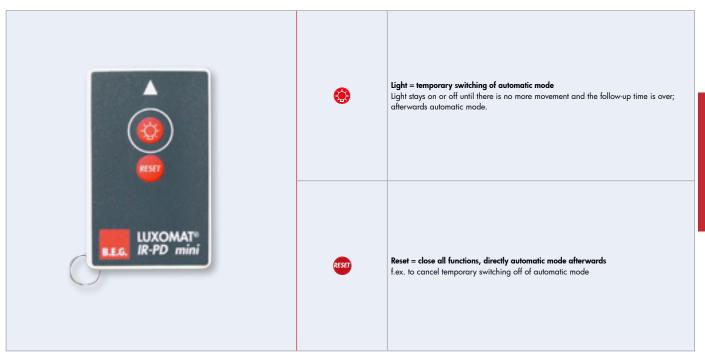

#### **■ PROGRAM FUNCTIONS**

| Description         | Colour | Part number |
|---------------------|--------|-------------|
| LUXOMAT® IR-PD-Mini | grey   | 92159       |