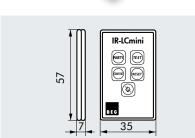

## ■ TECHNICAL DATA

Lithium CR2032 -3 Volt (inclusive) depending on lighting

conditions

clouded or dark:

5 to 6 m;

sunshine: 2 to 3 m

L 57 x W 35 x H 7 mm

▶ The LUXOMAT® IR-LC-Mini remote control can also be used with the LCplus 280 motion detector!