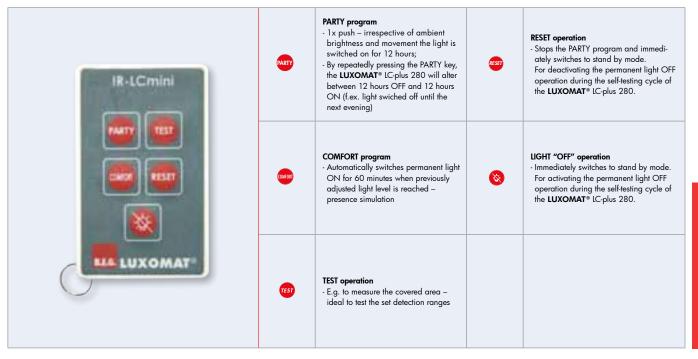

## PROGRAM FUNCTIONS

| Description         | Colour | Part number |
|---------------------|--------|-------------|
| LUXOMAT® IR-LC-Mini | grey   | 92093       |