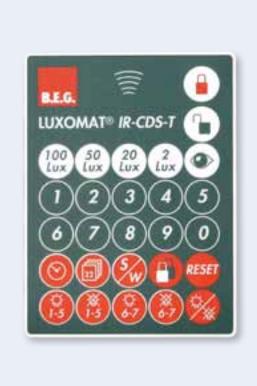

## PROGRAM FUNCTIONS

| <b>a b</b>            | Programmable <b>Opening and closing</b> – also with parental lock and security against sabotage after setting up                                 | •        | Automatic reading and saving of the actual light level                                                                        |
|-----------------------|--------------------------------------------------------------------------------------------------------------------------------------------------|----------|-------------------------------------------------------------------------------------------------------------------------------|
| <b>o a</b>            | Automatic timer with calender - The correct time and date are default.                                                                           | •        | Permanent tamper protection - Permanent inhibition of the detector; only ON- and OFF function on the remote control possible. |
| 8 8                   | Adjustment of the time for light "ON"                                                                                                            | <b>%</b> | Corrections of summer/winter  - The correction of summer and winter time is factory-made activated.                           |
|                       | Adjustment of the time for light "OFF"                                                                                                           | RESET    | Reset<br>- Resetting of all functions                                                                                         |
| 100 (50 Lux) 20 (2ux) | 4 preselected exact switch-on and switch-off values (light values) of the connected lighting - 2 to 100 Lux; anytime alterable by remote control | <b>%</b> | Switch on and off the lighting - Independently from the ambient luminosity and energy saving period                           |