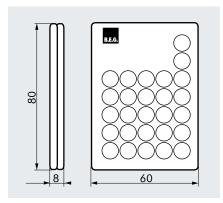

## **TECHNICAL DATA**

Lithium CR2032 -3 Volt (inclusive) depending on lighting conditions

clouded or dark: 5 to 6 m;

sunshine: 2 to 3 m

L 80 x W 60 x H 8 mm

- Using the LUXOMAT® IR-CdS-T infrared remote control, all settings can be made comfortably from the ground without having the annoyance of setting up ladders. It is suitable for use with the  $\textbf{LUXOMAT}^{\text{\tiny{\$}}}$ CdS-T-SM photo electric switch.
- The great variety of programs facilitates adapting the motion detector to all individual wishes at any time – even subsequently.
- As additional feature automatically reading-in the current daylight value is optionally available with the IR-CdS-T.
- The lights can be switched on or off anytime with just a touch of the button. That means it is not necessary to install an additional light switch.
- Comes complete with a practical wall bracket (dimensions (approx.): 63 x 29 x 19 mm).