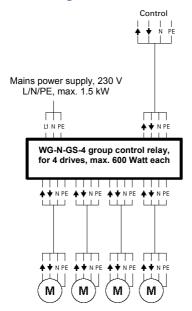

| Surface-mounted                                                        |
| Protection rating:   | IP 54                                                                  |
| Dimensions:          | approx. $160 \times 80 \times 57 \text{ (W} \times H \times D, mm)$    |
| Weight:              | approx. 300 g                                                          |
| Ambient temperature: | Operating -20+50°C, Storage -55+90°C                                   |
| Operating voltage:   | 230 V AC / 50 Hz                                                       |
| Control input:       | 230 V AC, 50 Hz (Up/Down/N/PE)                                         |
| Outputs:             | 4 x drives, 230 V AC (Up/Down/N/PE),<br>max. 8 A each, max. 600 W each |

#### **Connection diagram:**